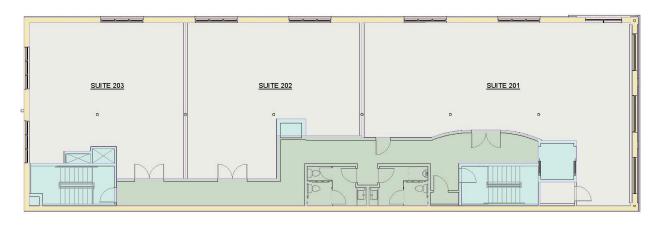

## 2<sup>nd</sup> Floor Versatility

Total square footage is 4,954 sq. ft. and seller will custom finish the space for one or more tenants. Above is a sample layout with 3 suites with fiber optic internet, elevator and secure entry to the building

SECOND FLOOR RENTABLE AREA PLAN