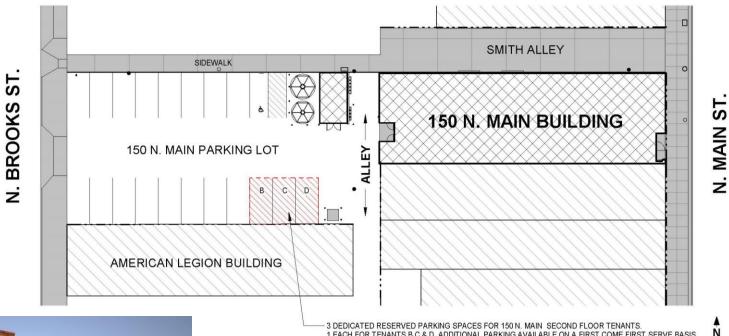

part of a large corporate downsizing.

The current owners are proud to offer a complete makeover with new businesses that continue to strengthen the core of downtown Sheridan. The upstairs is designated for Class A office suites complete with elevator access, fiber optics internet, common bathrooms, secure entry in front and rear.

# Executive Office Space Built to Suite





Sample finished office spaces includes open work area and/or private offices depending on tenant needs.





## 2<sup>nd</sup> Floor Versatility





Total square footage is 4,954 sq. ft. and seller will custom finish the space for one or more tenants. Above is a sample layout with 3 suites with fiber optic internet, elevator and secure entry to the building

SECOND FLOOR RENTABLE AREA PLAN





# Off Street Parking







### Helpful Links

Downtown Sheridan Association: <a href="http://downtownsheridan.org/">http://downtownsheridan.org/</a>

Sheridan County Chamber of Commerce: <a href="http://www.sheridanwyomingchamber.org/">http://www.sheridanwyomingchamber.org/</a>

Forward Sheridan Economic Development: <a href="http://forwardsheridan.com/">http://forwardsheridan.com/</a>

Sheridan College: <a href="http://www.sheridan.edu/">http://www.sheridan.edu/</a>

#### **CENTURY 21.**

BHJ Realty, Inc.

Century 21 BHJ Realty is proud to represent 150 N. Main with executive office suites.

The entire upper level is available or up to 3 separate offices. The seller will complete the construction to suite the tenant. Contact the listing agent for details.



Marie Lowe
406-600-2131
wren.wyoming@century21.com