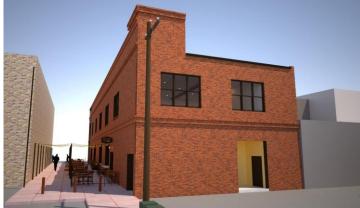

150 N. Main St FOR LEASE: Executive, Class A, upper level office suites

History of 150 N Main

150 N. Main Street in Sheridan has a rich and varied history. The building had its genesis in April 1893 as a department store with dry goods on the main level and clothing upstairs. Later, in 1913 a "luncheonette" was added. Businesses morphed into new businesses, always in the retail sector. The last retail, department store to be housed in the building was Boot Barn which closed in December 2017 as part of a large corporate downsizing.

The current owners are proud to offer a complete makeover with new businesses that continue to strengthen the core of downtown Sheridan. The upstairs is designated for Class A office suites complete with elevator access, fiber optics internet, common bathrooms, secure entry in front and rear.