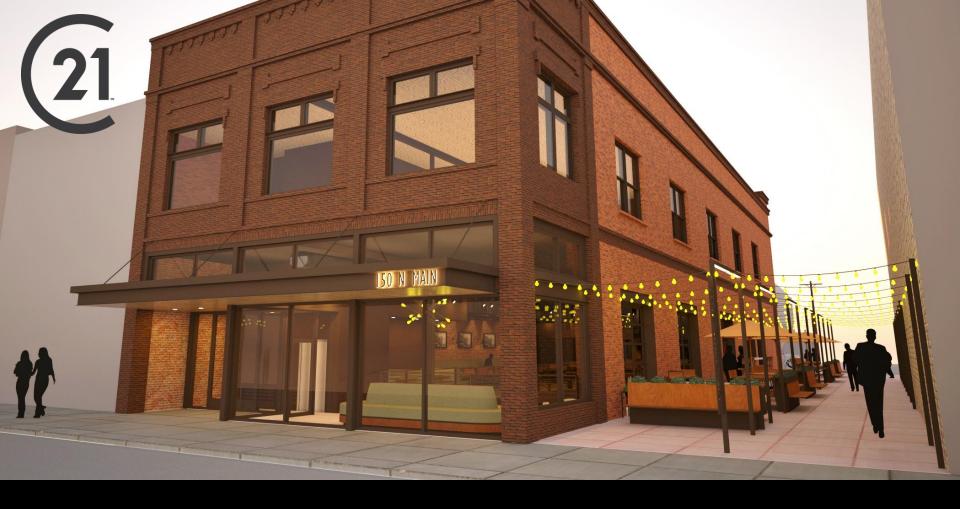

150 N. Main St FOR LEASE: Executive, Class A, upper level office suites

History of 150 N Main

150 N. Main Street in Sheridan has a rich and varied history. The building had its genesis in April 1893 as a department store with dry goods on the main level and clothing upstairs. Later, in 1913 a "luncheonette" was added. Businesses morphed into new businesses, always in the retail sector. The last retail, department store to be housed in the building was Boot Barn which closed in December 2017 as part of a large corporate downsizing.

The current owners are proud to offer a complete makeover with new businesses that continue to strengthen the core of downtown Sheridan. The upstairs is designated for Class A office suites complete with elevator access, fiber optics internet, common bathrooms, secure entry in front and rear.