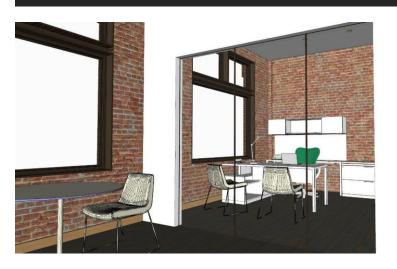

# Executive Office Space Built to Suite

Sample finished office spaces includes open work area and/or private offices depending on tenant needs.