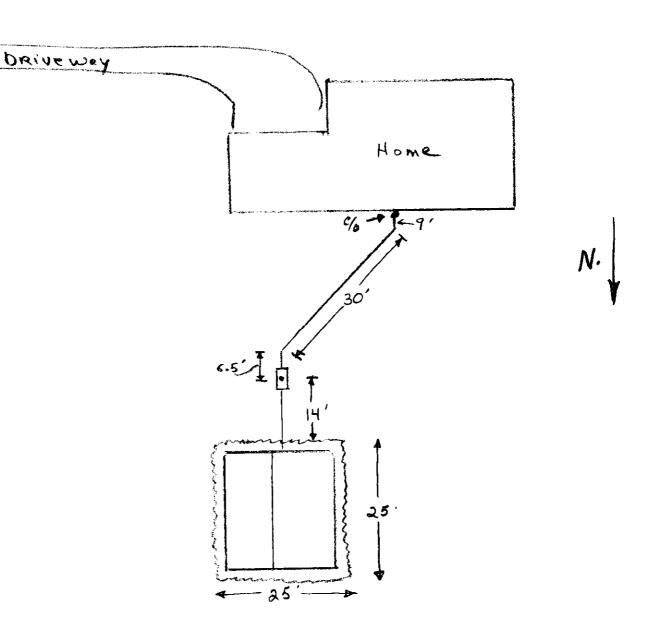

Legal Descrip       | tion) <u>N</u> | $N$ $\frac{1}{2}$ : Section $\frac{13}{2}$    | T <u>55</u> N,     |  |
| R <u>82</u> W; in                           | the County          | of Sherida     | n in the State                                | of Wyoming.        |  |
| This permit                                 | shall be effe       | ctive for a    | period of one                                 | (1) year from      |  |
| the date of                                 | issuance.           |                |                                               |                    |  |
| Authorized b County Engin County Inspe      | Dolo<br>eers Office |                | 1-2-9<br>Date of Issua                        | 7<br>nce           |  |

As Built Drawing John Fallis 536 Ulm Road

a well



## SMALL WASTEWATER FACILITY PERMIT

SHERIDAN COUNTY, WYOMING Fee \$50.00

| NEW _X OR REPL                                                                                                                                                      | LACEMENT SYSTEM                                                                                                                         |
|---------------------------------------------------------------------------------------------------------------------------------------------------------------------|-----------------------------------------------------------------------------------------------------------------------------------------|
| SITE ADDRESS: STE ULM RD